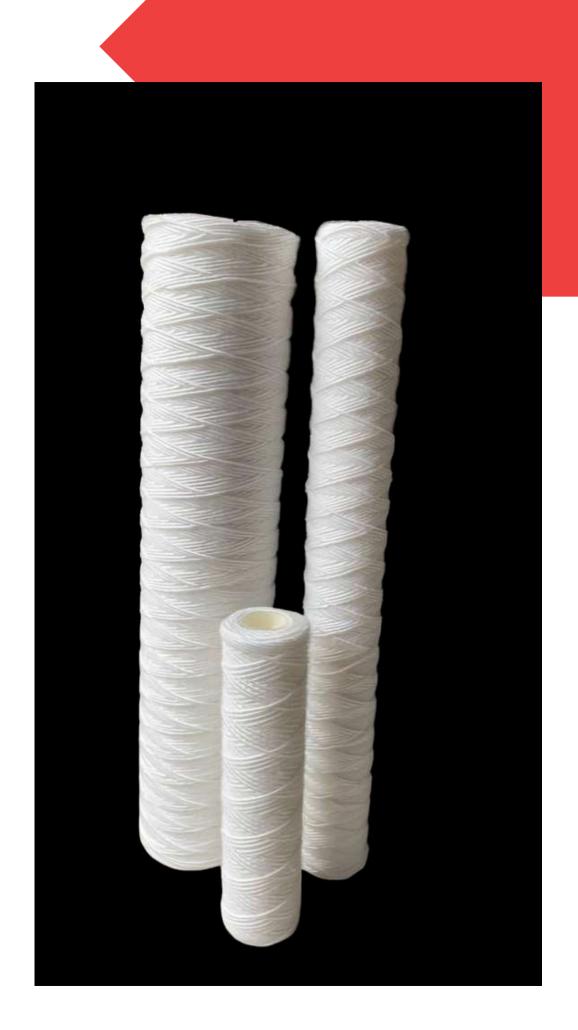

#### **WOUNDED FILTER CARTRIDGE**

TYPE: SOE/DOE SIZE: 10/20/30/40 INCHES MICRONS: All types of microns For excellent depth filtration and chemical resistance