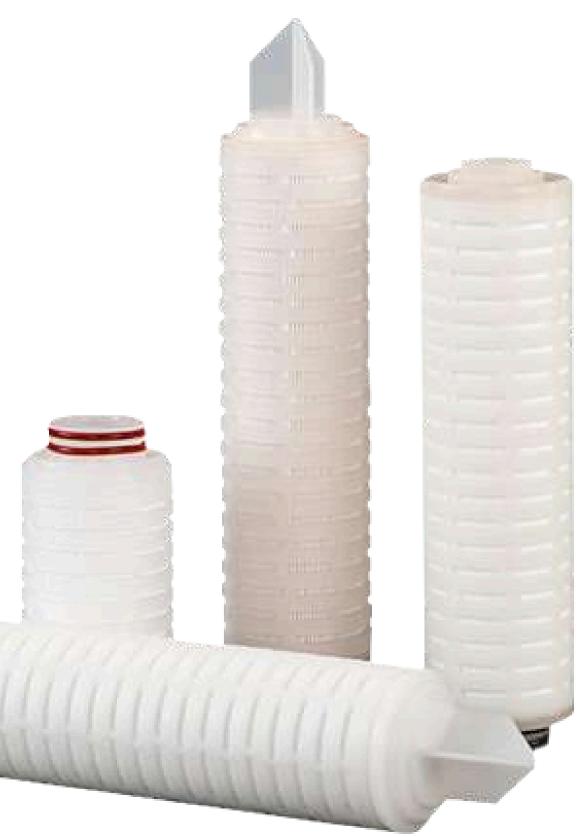

## **PP PLEATED FILTER CARTRIDGE**

### TYPE: SOE/DOE SIZE: 5/10/20/30/40 INCHES MICRONS: All types of microns