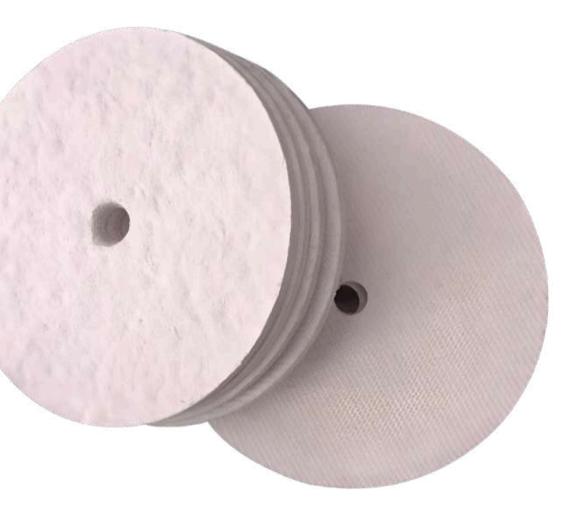

## **FILTER PADS**

- **Product Types** 
  - Non-Woven Polyester
  - Sparkler Filter Pad
  - Offered in a variety of sizes

Features a non-toxic composition that is non-reactive to chemicals.