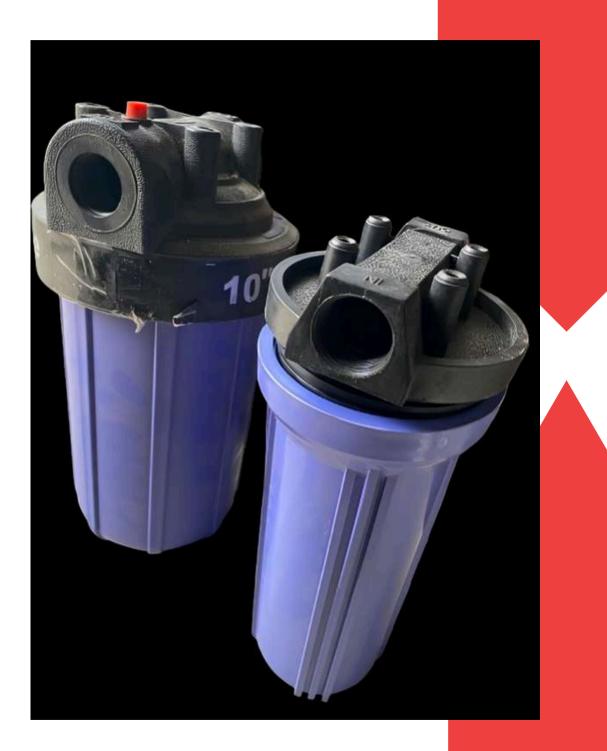

## **FILTER HOUSING**

- All types of sizes available
- Dust collection device made using a woven or non woven filter bag that filters and collects the dust in the production process All types of sizes available according to requirements