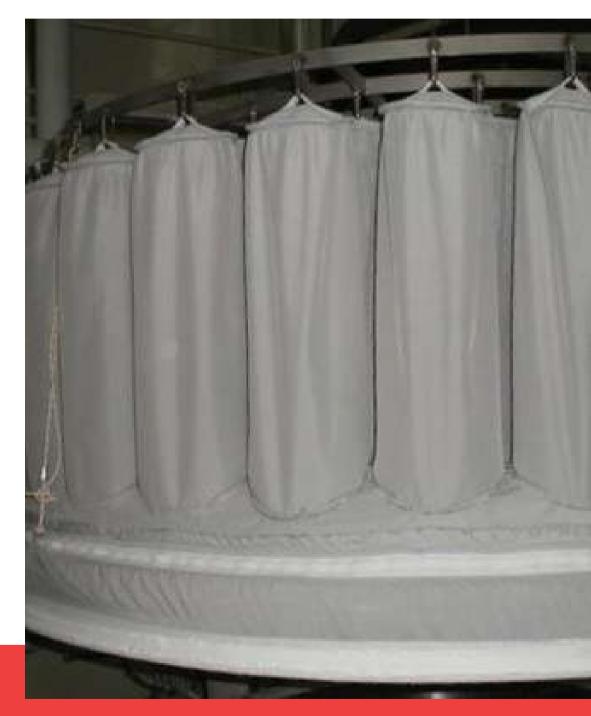

/DOE SIZE: 10/20/30/40 INCHES MICRONS: All types of microns For excellent depth filtration and chemical resistance





## **MELT BLOWN FILTER CARTRIDGE**

TYPE: SOE/DOE SIZE: 10/20/30/40 INCHES MICRONS: All types of microns For excellent depth filtration and chemical resistance



## **FILTER PADS**

- **Product Types** 
  - Non-Woven Polyester
  - Sparkler Filter Pad
  - Offered in a variety of sizes

Features a non-toxic composition that is non-reactive to chemicals.





## **FILTER HOUSING**

- All types of sizes available
- Dust collection device made using a woven or non woven filter bag that filters and collects the dust in the production process All types of sizes available according to requirements



## **FILTER BAGS**

## **CENTRIFUGE BAGS**







## **FLUIDIZED BED** DRYERS



### **OUR VALUABLE INDUSTRIAL CLIENTS**