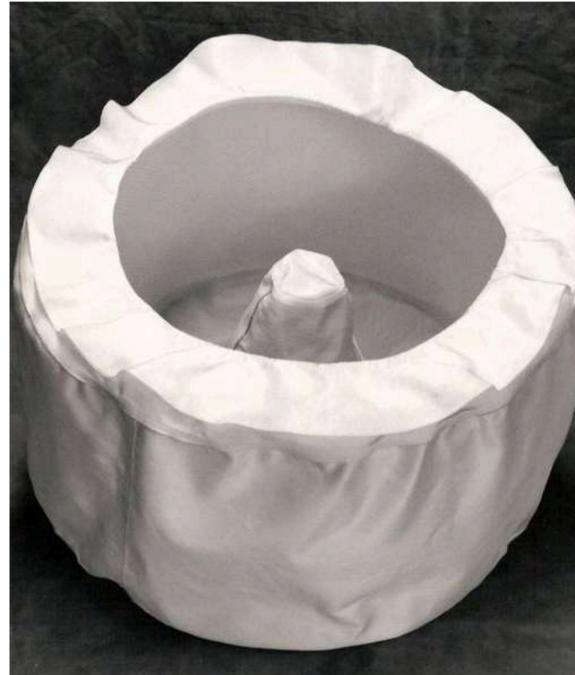

DED FILTER CARTRIDGE**

TYPE: SOE/DOE SIZE: 10/20/30/40 INCHES MICRONS: All types of microns For excellent depth filtration and chemical resistance





## **MELT BLOWN FILTER CARTRIDGE**

TYPE: SOE/DOE SIZE: 10/20/30/40 INCHES MICRONS: All types of microns For excellent depth filtration and chemical resistance



## **FILTER PADS**

- **Product Types** 
  - Non-Woven Polyester
  - Sparkler Filter Pad
  - Offered in a variety of sizes

Features a non-toxic composition that is non-reactive to chemicals.





## **FILTER HOUSING**

- All types of sizes available
- Dust collection device made using a woven or non woven filter bag that filters and collects the dust in the production process All types of sizes available according to requirements



## **FILTER BAGS**

## **CENTRIFUGE BAGS**







## **FLUIDIZED BED** DRYERS



### **OUR VALUABLE INDUSTRIAL CLIENTS**