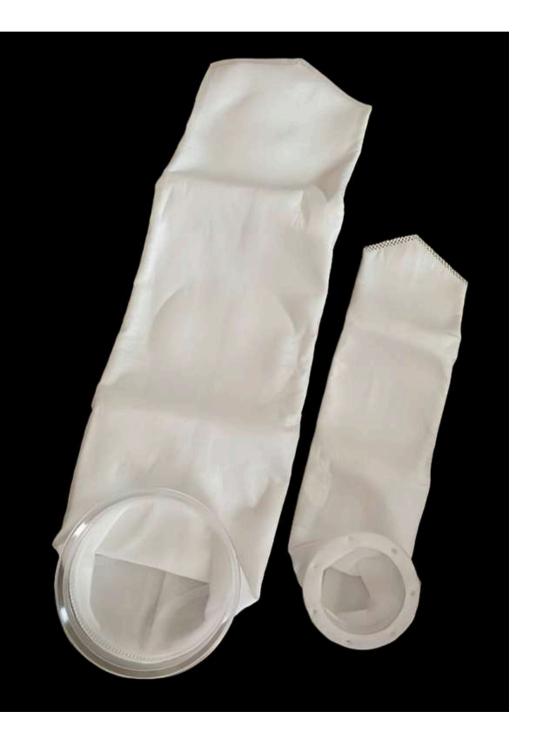

UNDED FILTER CARTRIDGE**

TYPE: SOE/DOE SIZE: 10/20/30/40 INCHES MICRONS: All types of microns For excellent depth filtration and chemical resistance





## **MELT BLOWN FILTER CARTRIDGE**

TYPE: SOE/DOE SIZE: 10/20/30/40 INCHES MICRONS: All types of microns For excellent depth filtration and chemical resistance



## **FILTER PADS**

- **Product Types** 
  - Non-Woven Polyester
  - Sparkler Filter Pad
  - Offered in a variety of sizes

Features a non-toxic composition that is non-reactive to chemicals.





## **FILTER HOUSING**

- All types of sizes available
- Dust collection device made using a woven or non woven filter bag that filters and collects the dust in the production process All types of sizes available according to requirements



## **FILTER BAGS**

## **CENTRIFUGE BAGS**







## **FLUIDIZED BED** DRYERS



### **OUR VALUABLE INDUSTRIAL CLIENTS**